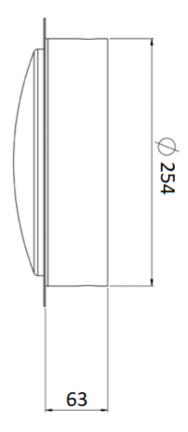

## **RECESSED MOUNTED**

 $\epsilon$ 

IP65

IK16

The VARO RS is an impactresistant LED fitting, optionally available with an emergency light and 2W nightlight. Ideally suited for vandal-sensitive areas such as penitentiaries, correctional facilities, forensic psychiatric centers, other detention centers, medical centers and hospitals.

## **Specifications**

| Housing material | Stainless steel         |
|------------------|-------------------------|
| Surface finish   | Powder coated           |
| Cover material   | PET-G                   |
| LED type         | Samsung LM561C, S6      |
| Lifetime LED     | L90B10 @ 100.000h, 25°C |
| Lifetime fixture | 30 years                |
| Voltage          | 230 V                   |
| CRI              | ≥ 80                    |
| Dimmable         | DALI                    |
| Future proof     | Yes                     |
| Net efficiency   | 112 Lumen/Watt          |

| Typenumber  | Lumen  | Load  | Weight |
|-------------|--------|-------|--------|
| VARS 1 3K W | 800lm  | 7,1W  | 4,5kg  |
| VARS 2 3K W | 1230lm | 11W   | 4,5kg  |
| VARS 3 3K W | 1714lm | 16,4W | 4,5kg  |