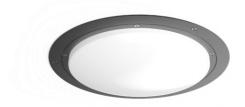

## **VARORS**

## **RECESSED MOUNTED**

 $\epsilon$ 

IP65

IK16

The VARO RS is an impactresistant LED fitting, optionally available with an emergency light and 2W nightlight. Ideally suited for vandal-sensitive areas such as penitentiaries, correctional facilities, forensic psychiatric centers, other detention centers, medical centers and hospitals.