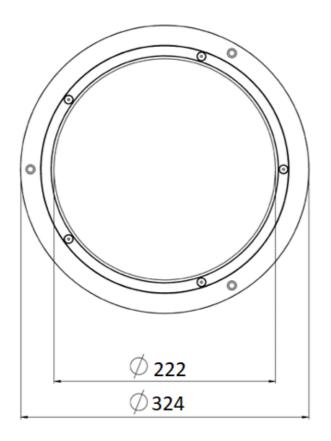

## **RECESSED MOUNTED**

 $\epsilon$ 

IP65

IK16

The VARO RS is an impactresistant LED fitting, optionally available with an emergency light and 2W nightlight. Ideally suited for vandal-sensitive areas such as penitentiaries, correctional facilities, forensic psychiatric centers, other detention centers, medical centers and hospitals.

## **Specifications**

| Housing material | Stainless steel         |
|------------------|-------------------------|
| Surface finish   | Powder coated           |
| Cover material   | PET-G                   |
| LED type         | Samsung LM561C, S6      |
| Lifetime LED     | L90B10 @ 100.000h, 25°C |
| Lifetime fixture | 30 years                |
| Voltage          | 230 V                   |
| CRI              | ≥ 80                    |
| Dimmable         | DALI                    |
| Future proof     | Yes                     |
| Net efficiency   | 112 Lumen/Watt          |